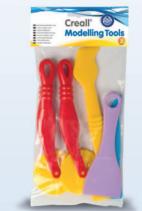

# **Creall' Modelling Tools** ابزار مخصوص خمير بازي

• ابزار مخصوص جهت شکل دهی و برش غمیر بازی.

. مناسب برای سنین ۱۲ سال به

Creall\*
Funny
Characters
For modelling material

Creall\*