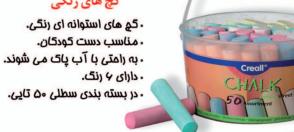

# Creall' Chalk گچ های رنگی

- ، گ۾ هاي استوانه اي رنگي.
- ، مناسب دست کودکان،
- ، به رامتی با آب پاک می شوند.
- . دارای ۷ رنگ. در بسته بندی مقوایی ۷ تایی.

# Creall<sup>®</sup> Chalk

- . گم های استوانه ای رنگی،
- · مناسب دست کودکان،
- در بسته بندی سطلی ۵۰ تایی.