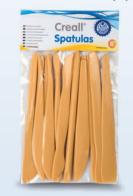

# Creall' Spatulas **کاردک مخصوص**

، كاردك مخصوص خمير بازي،

، مناسب برای سنین ۸ سال