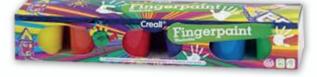

# Creall\* Fingerpaint Set ست رنگ انگشتی

- ست رنگ انگشتی با کیفیت عالی،
- ، در بسته بندي هاي ۷ عددي در بطري هاي ۵۰ ميل. دارای رنگهای مذاب برای کودکان با غلظت بالا.
  - فاقد هرگونه مواد مضر برای کودکان.
    - رنگها با هم قابل ترکیب هستند.

      - ، قابل شست و شو.