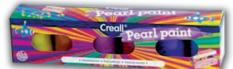

# Creall<sup>®</sup> Pearlpaint Set

- ، رنگ آکریلیک صدفی که پس از فشک شدن فاصیت ضد آپ دارد.
  - ، ارائه شده در ۷ رنگ در بطری های ۲۰ میل.
    - قابل استفاده به روی کلیه سطوم.

# ست رنگ صدفی

- محصول انحصاری با افکت صدفی.